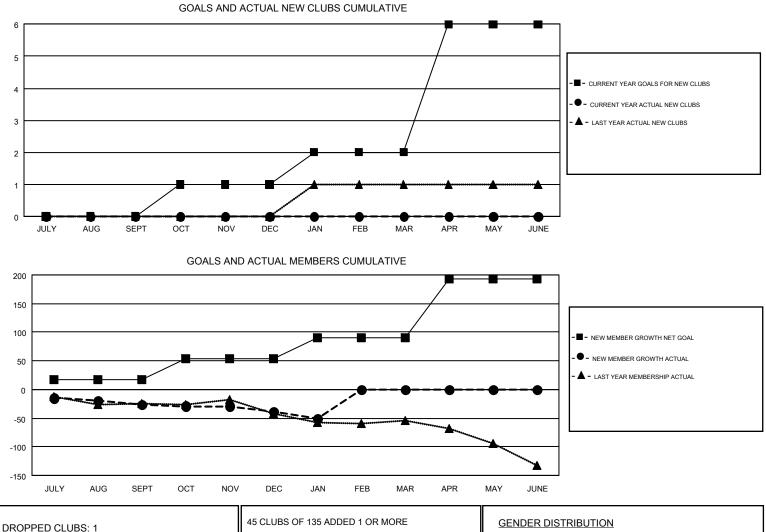

#### GMT: KENNETH SCHWOLS

| GMT   | C A | 1 |
|-------|-----|---|
| GIVIT | CA  | 1 |

| Clubs                 |               |           |               | Members               |                                                                |                                                              |                                                    |  |
|-----------------------|---------------|-----------|---------------|-----------------------|----------------------------------------------------------------|--------------------------------------------------------------|----------------------------------------------------|--|
| RESULTS FOR 2016-2017 |               |           |               | RESULTS FOR 2016-2017 |                                                                |                                                              |                                                    |  |
| QUARTER               | NEW CLUB GOAL | NEW CLUBS | DROPPED CLUBS | QUARTER               | NEW MEMBER GROWTH<br>NET GOAL (not reinstated<br>or transfers) | NEW MEMBER<br>GROWTH ACTUAL (not<br>reinstated or transfers) | DROPPED<br>MEMBERS ACTUAL<br>(including transfers) |  |
| JULY/AUG/SEPT         | 0             | 0         | 0             | JULY/AUG/SEPT         | 17                                                             | 51                                                           | 77                                                 |  |
| OCT/NOV/DEC           | 1             | 0         | 1             | OCT/NOV/DEC           | 37                                                             | 40                                                           | 53                                                 |  |
| JAN/FEB/MAR           | 1             | 0         | 0             | JAN/FEB/MAR           | 37                                                             | 22                                                           | 33                                                 |  |
| APR/MAY/JUNE          | 4             | 0         | 0             | APR/MAY/JUNE          | 102                                                            | 0                                                            | 0                                                  |  |

| DROPPED CLUBS: 1 |     | 45 CLUBS OF 135 ADDED 1 OR MORE | GENDER DISTRIBUTION                |                |     |
|------------------|-----|---------------------------------|------------------------------------|----------------|-----|
|                  |     | NEW MEMBERS                     | MALE                               | 2,601 (74.83%) |     |
|                  |     | 1                               | FEMALE                             | 875 (25.17%)   |     |
| DROPPED MEMBERS  |     |                                 |                                    |                |     |
| DECEASED         | 26  | CLICK HERE FOR CUMULATIVE       | TOTAL FAMILY UNIT MEMBERS          |                | 744 |
| CLUB CANCELLED   | 4   | MEMBERSHIP DATA                 | FAMILY MEMBERS PAYING HALF<br>DUES |                | 070 |
| OTHER            | 133 |                                 |                                    |                | 378 |
| TOTAL            | 163 |                                 |                                    |                |     |
|                  |     |                                 |                                    |                |     |